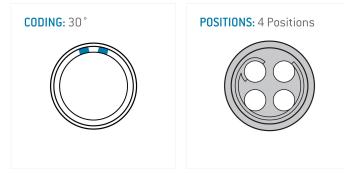

#### **General information**

| Part number       | W23LAC-P04MTS0-120S |                                                                                                  |
|-------------------|---------------------|--------------------------------------------------------------------------------------------------|
| Termination       | solder              | RUGERA                                                                                           |
| Size              | 3                   |                                                                                                  |
| Locking principle | push                |                                                                                                  |
| Coding            | a_key               |                                                                                                  |
| Cable Diameter    | cable_mini_12       |                                                                                                  |
| Cable outlet      | bend_relief         | Illustrations may differ from original product.<br>Dimensions, unless otherwise specified, in mm |

## Contact insert description

| Number of contacts   | 4      |
|----------------------|--------|
| Contact type         | pins   |
| Contact diameter     | 20mm   |
| Insulator material   | peek   |
| Wire cross section   | 12_awg |
| Termination          | solder |
| Termination diameter | 24mm   |