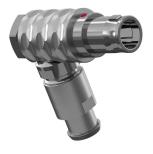

### W23L0C-P08MPN0-720S

# series\_I, type\_w2

Illustrations may differ from original product.
Dimensions, unless otherwise specified, in mm.

The pin layout corresponds to the view on the termination area