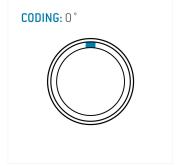

### W23L0C-P08MPN0-720S

# series\_I, type\_w2



#### **General information**

| W23L0C-P08MPN0-720S |
|---------------------|
| solder              |
| 3                   |
| push                |
| 0_key               |
| cable_mini_72       |
| bend_relief         |
|                     |



Illustrations may differ from original product.
Dimensions, unless otherwise specified, in mm.





The pin layout corresponds to the view on the termination area

# **Contact insert description**

| Number of contacts   | 8      |
|----------------------|--------|
| Contact type         | pins   |
| Contact diameter     | 13mm   |
| Insulator material   | peek   |
| Wire cross section   | 18_awg |
| Termination          | solder |
| Termination diameter | 14mm   |

reverse\_gender\_on\_request

### **Technical information**

| Max. creepage and air clearance distance | 11_mm            | 13_mm         |
|------------------------------------------|------------------|---------------|
| Nominal current single contact           | 15 <sub>_a</sub> | iec_60512_5_2 |
| Nominal current insert                   | 9,75 A           | vde_0298_4    |
| Test voltage                             |