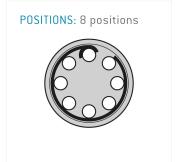

# **Contact insert description**

| Number of contacts   | 8      |
|----------------------|--------|
| Contact type         | pins   |
| Contact diameter     | 13mm   |
| Insulator material   | peek   |
| Wire cross section   | 18_awg |
| Termination          | solder |
| Termination diameter | 14mm   |