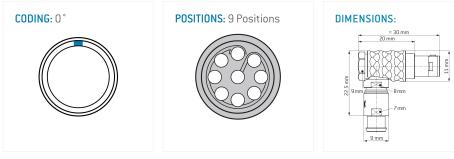

#### **General information**

| Part number       | W20L0C-P09MCC0-560S |                                                 |
|-------------------|---------------------|-------------------------------------------------|
| Termination       | solder              |                                                 |
| Size              | 0                   |                                                 |
| Locking principle | push                | 10                                              |
| Coding            | 0_key               |                                                 |
| Cable Diameter    | cable_mini_56       |                                                 |
| Cable outlet      | bend_relief         | Illustrations may diffe<br>Dimensions, unless o |

## **Contact insert description**

| Number of contacts   | 9      |
|----------------------|--------|
| Contact type         | pins   |
| Contact diameter     | 05mm   |
| Insulator material   | peek   |
| Wire cross section   | 28_awg |
| Termination          | solder |
| Termination diameter | 045mm  |
|                      |        |

safety\_text

Illustrations may differ from original product. Dimensions, unless otherwise specified, in mm.