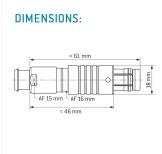

#### **General information**

| Part number       | S43F1C-P02MVT0-500S |                                                                                                   |
|-------------------|---------------------|---------------------------------------------------------------------------------------------------|
| Termination       | solder              |                                                                                                   |
| Size              | 3                   |                                                                                                   |
| Locking principle | push                |                                                                                                   |
| Coding            | 1_halfshell         | Illustrations may differ from original product.<br>Dimensions, unless otherwise specified, in mm. |
| Cable Diameter    | cable_mini_50       | Dimensions, uniess otherwise specified, in finn.                                                  |
| Cable outlet      | bend_relief         |                                                                                                   |