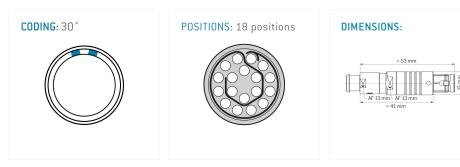

#### **General information**

| Part number       | S42BAC-P18LFG0-900S |                                                                                                   |
|-------------------|---------------------|---------------------------------------------------------------------------------------------------|
| Termination       | solder              |                                                                                                   |
| Size              | 2                   |                                                                                                   |
| Locking principle | push                |                                                                                                   |
| Coding            | a_key               | Illustrations may differ from original product.<br>Dimensions, unless otherwise specified, in mm. |
| Cable Diameter    | cable_mini_90       |                                                                                                   |
| Cable outlet      | bend_relief         |                                                                                                   |

## **Contact insert description**

| Number of contacts   | 18      |
|----------------------|---------|
| Contact type         | sockets |
| Contact diameter     | 07mm    |
| Insulator material   | peek    |
| Wire cross section   | 22_awg  |
| Termination          | solder  |
| Termination diameter | 085mm   |
|                      |         |