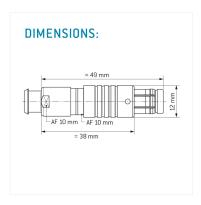

#### **General information**

| Part number       | S41F2C-P02MPH0-650S |                                                                                                |
|-------------------|---------------------|------------------------------------------------------------------------------------------------|
| Termination       | solder              |                                                                                                |
| Size              | 1                   |                                                                                                |
| Locking principle | push                |                                                                                                |
| Coding            | 2_halfshell         | Illustrations may differ from original product. Dimensions, unless otherwise specified, in mm. |
| Cable Diameter    | cable_mini_65       | Dimensions, unless otherwise specified, in mm.                                                 |
| Cable outlet      | bend_relief         |                                                                                                |