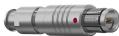

#### **General information**

| Part number       | S41F1C-P07MFG0-500S |                                    |
|-------------------|---------------------|------------------------------------|
| Termination       | solder              |                                    |
| Size              | 1                   |                                    |
| Locking principle | push                |                                    |
| Coding            | 1_halfshell         | Illustrations ma<br>Dimensions, ur |
| Cable Diameter    | cable_mini_50       | Dimensions, ur                     |
| Cable outlet      | bend_relief         |                                    |

Illustrations may differ from original product.
Dimensions, unless otherwise specified, in mm.

The pin layout corresponds to the view on the termination area