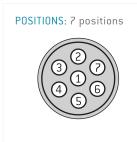

Illustrations may differ from original product.
Dimensions, unless otherwise specified, in mm.

The pin layout corresponds to the view on the termination area

## **Contact insert description**

| Number of contacts   | 7      |
|----------------------|--------|
| Contact type         | pins   |
| Contact diameter     | 07mm   |
| Insulator material   | peek   |
| Wire cross section   | 22_awg |
| Termination          | solder |
| Termination diameter | 085mm  |