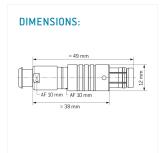

Illustrations may differ from original product.
Dimensions, unless otherwise specified, in mm.

The pin layout corresponds to the view on the termination area