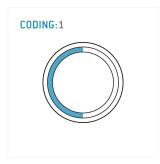

#### **General information**

| Part number       | S41F1C-P07MFG0-500S |                                    |
|-------------------|---------------------|------------------------------------|
| Termination       | solder              |                                    |
| Size              | 1                   |                                    |
| Locking principle | push                |                                    |
| Coding            | 1_halfshell         | Illustrations ma<br>Dimensions, ur |
| Cable Diameter    | cable_mini_50       | Dimensions, ur                     |
| Cable outlet      | bend_relief         |                                    |