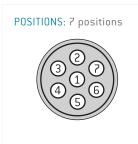

Illustrations may differ from original product.
Dimensions, unless otherwise specified, in mm.

The pin layout corresponds to the view on the termination area

## **Contact insert description**

| Number of contacts   | 7      |
|----------------------|--------|
| Contact type         | pins   |
| Contact diameter     | 07mm   |
| Insulator material   | peek   |
| Wire cross section   | 22_awg |
| Termination          | solder |
| Termination diameter | 085mm  |