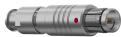

#### **General information**

| Part number       | S41F1C-P07MFG0-300S |                                    |
|-------------------|---------------------|------------------------------------|
| Termination       | solder              |                                    |
| Size              | 1                   |                                    |
| Locking principle | push                |                                    |
| Coding            | 1_halfshell         | Illustrations ma<br>Dimensions, un |
| Cable Diameter    | cable_mini_30       | Dilliensions, un                   |
| Cable outlet      | bend_relief         |                                    |

Illustrations may differ from original product.
Dimensions, unless otherwise specified, in mm.

The pin layout corresponds to the view on the termination area