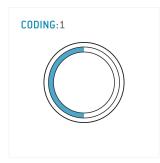

#### **General information**

| Part number       | S41F1C-P07MFG0-300S |                                    |
|-------------------|---------------------|------------------------------------|
| Termination       | solder              |                                    |
| Size              | 1                   |                                    |
| Locking principle | push                |                                    |
| Coding            | 1_halfshell         | Illustrations ma<br>Dimensions, un |
| Cable Diameter    | cable_mini_30       | Dilliensions, un                   |
| Cable outlet      | bend_relief         |                                    |