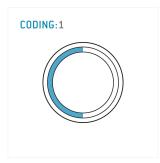

#### **General information**

| Part number       | S41F1C-P07MFG0-250S |                                    |
|-------------------|---------------------|------------------------------------|
| Termination       | solder              |                                    |
| Size              | 1                   |                                    |
| Locking principle | push                |                                    |
| Coding            | 1_halfshell         | Illustrations ma<br>Dimensions, ur |
| Cable Diameter    | cable_mini_25       | Dilliensions, di                   |
| Cable outlet      | bend_relief         |                                    |