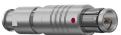

#### **General information**

| Part number       | S41F1C-P07MFG0-250S |                                    |
|-------------------|---------------------|------------------------------------|
| Termination       | solder              |                                    |
| Size              | 1                   |                                    |
| Locking principle | push                |                                    |
| Coding            | 1_halfshell         | Illustrations ma<br>Dimensions, ur |
| Cable Diameter    | cable_mini_25       | Dilliensions, di                   |
| Cable outlet      | bend_relief         |                                    |

Illustrations may differ from original product.
Dimensions, unless otherwise specified, in mm.

The pin layout corresponds to the view on the termination area