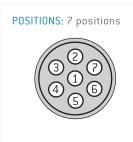

## **Contact insert description**

| Number of contacts   | 7      |
|----------------------|--------|
| Contact type         | pins   |
| Contact diameter     | 07mm   |
| Insulator material   | peek   |
| Wire cross section   | 22_awg |
| Termination          | solder |
| Termination diameter | 085mm  |