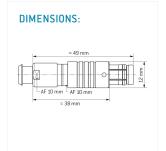

Illustrations may differ from original product.
Dimensions, unless otherwise specified, in mm.

The pin layout corresponds to the view on the termination area