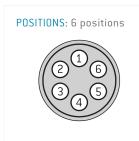

Illustrations may differ from original product. Dimensions, unless otherwise specified, in mm.

The pin layout corresponds to the view on the termination area

## **Contact insert description**

| Number of contacts   | 6      |
|----------------------|--------|
| Contact type         | pins   |
| Contact diameter     | 07mm   |
| Insulator material   | peek   |
| Wire cross section   | 22_awg |
| Termination          | solder |
| Termination diameter | 085mm  |