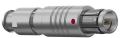

#### **General information**

| Part number       | S41F1C-P06MFG0-450S |                                    |
|-------------------|---------------------|------------------------------------|
| Termination       | solder              |                                    |
| Size              | 1                   |                                    |
| Locking principle | push                |                                    |
| Coding            | 1_halfshell         | Illustrations ma<br>Dimensions, un |
| Cable Diameter    | cable_mini_45       | Difficustions, un                  |
| Cable outlet      | bend_relief         |                                    |