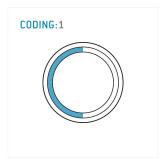

#### **General information**

| Part number       | S41F1C-P06MFG0-450S |                                    |
|-------------------|---------------------|------------------------------------|
| Termination       | solder              |                                    |
| Size              | 1                   |                                    |
| Locking principle | push                |                                    |
| Coding            | 1_halfshell         | Illustrations ma<br>Dimensions, un |
| Cable Diameter    | cable_mini_45       | Difficustions, un                  |
| Cable outlet      | bend_relief         |                                    |