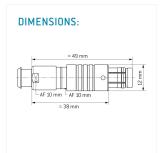

Illustrations may differ from original product. Dimensions, unless otherwise specified, in mm.

The pin layout corresponds to the view on the termination area