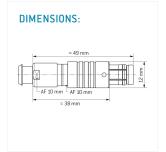

Illustrations may differ from original product.
Dimensions, unless otherwise specified, in mm.

The pin layout corresponds to the view on the termination area