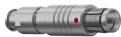

#### S41F1C-P05PJG0-700S

#### **General information**

| Part number       | S41F1C-P05PJG0-700S |                                             |
|-------------------|---------------------|---------------------------------------------|
| Termination       | crimp               |                                             |
| Size              | 1                   |                                             |
| Locking principle | push                |                                             |
| Coding            | 1_halfshell         | Illustrations may dif<br>Dimensions, unless |
| Cable Diameter    | cable_mini_70       | Diffictisions, unless                       |
| Cable outlet      | bend_relief         |                                             |

Illustrations may differ from original product.
Dimensions, unless otherwise specified, in mm.

The pin layout corresponds to the view on the termination area