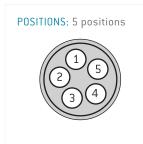

Illustrations may differ from original product.
Dimensions, unless otherwise specified, in mm.

The pin layout corresponds to the view on the termination area

## **Contact insert description**

| Number of contacts | 5         |
|--------------------|-----------|
| Contact type       | pins      |
| Contact diameter   | 09mm      |
| Insulator material | peek      |
| Wire cross section | 22-26_awg |
| Termination        | crimp     |