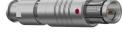

#### S41F1C-P05PJG0-550S

#### **General information**

| Part number       | S41F1C-P05PJG0-550S |                                                 |
|-------------------|---------------------|-------------------------------------------------|
| Termination       | crimp               |                                                 |
| Size              | 1                   |                                                 |
| Locking principle | push                |                                                 |
| Coding            | 1_halfshell         | Illustrations may differ from original product. |
| Cable Diameter    | cable_mini_55       | Dimensions, unless otherwise specified, in mm.  |
| Cable outlet      | bend_relief         |                                                 |