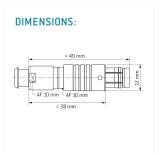

#### **General information**

| Part number       | S41F1C-P05PJG0-550S |                                                 |
|-------------------|---------------------|-------------------------------------------------|
| Termination       | crimp               |                                                 |
| Size              | 1                   |                                                 |
| Locking principle | push                |                                                 |
| Coding            | 1_halfshell         | Illustrations may differ from original product. |
| Cable Diameter    | cable_mini_55       | Dimensions, unless otherwise specified, in mm.  |
| Cable outlet      | bend_relief         |                                                 |