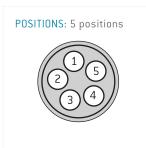

The pin layout corresponds to the view on the termination area

## **Contact insert description**

| Number of contacts | 5         |
|--------------------|-----------|
| Contact type       | pins      |
| Contact diameter   | 09mm      |
| Insulator material | peek      |
| Wire cross section | 22-26_awg |
| Termination        | crimp     |