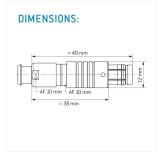

Illustrations may differ from original product. Dimensions, unless otherwise specified, in mm.

The pin layout corresponds to the view on the termination area