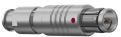

#### S41F1C-P05PJG0-400S

#### **General information**

| Part number       | S41F1C-P05PJG0-400S |                                          |
|-------------------|---------------------|------------------------------------------|
| Termination       | crimp               |                                          |
| Size              | 1                   |                                          |
| Locking principle | push                |                                          |
| Coding            | 1_halfshell         | Illustrations may d<br>Dimensions, unles |
| Cable Diameter    | cable_mini_40       | Dilliensions, unles                      |
| Cable outlet      | bend_relief         |                                          |

Illustrations may differ from original product. Dimensions, unless otherwise specified, in mm.

The pin layout corresponds to the view on the termination area