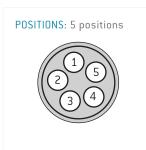

Illustrations may differ from original product. Dimensions, unless otherwise specified, in mm.

The pin layout corresponds to the view on the termination area

## **Contact insert description**

| Number of contacts | 5         |
|--------------------|-----------|
| Contact type       | pins      |
| Contact diameter   | 09mm      |
| Insulator material | peek      |
| Wire cross section | 22-26_awg |
| Termination        | crimp     |