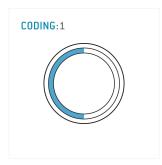

#### **General information**

| Part number       | S41F1C-P05PJG0-400S |                                          |
|-------------------|---------------------|------------------------------------------|
| Termination       | crimp               |                                          |
| Size              | 1                   |                                          |
| Locking principle | push                |                                          |
| Coding            | 1_halfshell         | Illustrations may d<br>Dimensions, unles |
| Cable Diameter    | cable_mini_40       | Dilliensions, unles                      |
| Cable outlet      | bend_relief         |                                          |