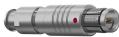

### S41F1C-P05MJG0-700S

#### **General information**

| Part number       | S41F1C-P05MJG0-700S |                                       |
|-------------------|---------------------|---------------------------------------|
| Termination       | solder              |                                       |
| Size              | 1                   |                                       |
| Locking principle | push                |                                       |
| Coding            | 1_halfshell         | Illustrations may<br>Dimensions, unle |
| Cable Diameter    | cable_mini_70       | Dimensions, unle                      |
| Cable outlet      | bend_relief         |                                       |