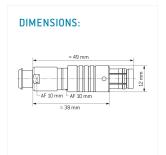

Illustrations may differ from original product.
Dimensions, unless otherwise specified, in mm.

The pin layout corresponds to the view on the termination area