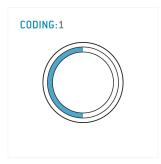

#### **General information**

| Part number       | S41F1C-P05MJG0-700S |                                       |
|-------------------|---------------------|---------------------------------------|
| Termination       | solder              |                                       |
| Size              | 1                   |                                       |
| Locking principle | push                |                                       |
| Coding            | 1_halfshell         | Illustrations may<br>Dimensions, unle |
| Cable Diameter    | cable_mini_70       | Dimensions, unle                      |
| Cable outlet      | bend_relief         |                                       |