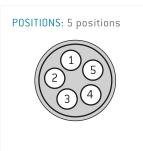

## **Contact insert description**

| Number of contacts   | 5      |
|----------------------|--------|
| Contact type         | pins   |
| Contact diameter     | 09mm   |
| Insulator material   | peek   |
| Wire cross section   | 22_awg |
| Termination          | solder |
| Termination diameter | 085mm  |

Illustrations may differ from original product.
Dimensions, unless otherwise specified, in mm.

The pin layout corresponds to the view on the termination area