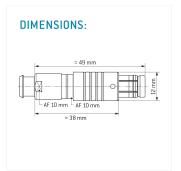

#### **General information**

| Part number       | S41F1C-P02MPH0-150S |                                                            |
|-------------------|---------------------|------------------------------------------------------------|
| Termination       | solder              |                                                            |
| Size              | 1                   |                                                            |
| Locking principle | push                |                                                            |
| Coding            | 1_halfshell         | Illustrations may differ from<br>Dimensions, unless otherw |
| Cable Diameter    | cable_mini_15       | Dimensions, unless otherw                                  |
| Cable outlet      | bend_relief         |                                                            |

om original product. rwise specified, in mm.