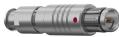

#### **General information**

| Part number       | S41F1C-P02MPH0-150S |                                                            |
|-------------------|---------------------|------------------------------------------------------------|
| Termination       | solder              |                                                            |
| Size              | 1                   |                                                            |
| Locking principle | push                |                                                            |
| Coding            | 1_halfshell         | Illustrations may differ from<br>Dimensions, unless otherw |
| Cable Diameter    | cable_mini_15       | Dimensions, unless otherw                                  |
| Cable outlet      | bend_relief         |                                                            |