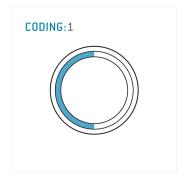

#### **General information**

| Part number       | S41F1C-P02MPH0-150S |                                                            |
|-------------------|---------------------|------------------------------------------------------------|
| Termination       | solder              |                                                            |
| Size              | 1                   |                                                            |
| Locking principle | push                |                                                            |
| Coding            | 1_halfshell         | Illustrations may differ from<br>Dimensions, unless otherw |
| Cable Diameter    | cable_mini_15       | Dimensions, unless otherw                                  |
| Cable outlet      | bend_relief         |                                                            |