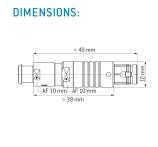

#### **General information**

| Part number       | S41BFC-P14MCCO-450S |                                                                                                   |
|-------------------|---------------------|---------------------------------------------------------------------------------------------------|
| Termination       | solder              |                                                                                                   |
| Size              | 1                   |                                                                                                   |
| Locking principle | push                |                                                                                                   |
| Coding            | f_key               | Illustrations may differ from original product.<br>Dimensions, unless otherwise specified, in mm. |
| Cable Diameter    | cable_mini_45       | Dimensions, amess otherwise specified, in min.                                                    |
| Cable outlet      | bend_relief         |                                                                                                   |