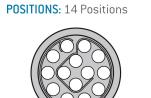

The pin layout corresponds to the view on the termination area

## **Contact insert description**

| Number of contacts   | 14     |
|----------------------|--------|
| Contact type         | pins   |
| Contact diameter     | 05mm   |
| Insulator material   | peek   |
| Wire cross section   | 28_awg |
| Termination          | solder |
| Termination diameter | 045mm  |
|                      |        |