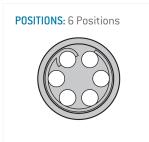

## **Contact insert description**

| Number of contacts   | 6      |
|----------------------|--------|
| Contact type         | pins   |
| Contact diameter     | 07mm   |
| Insulator material   | peek   |
| Wire cross section   | 22_awg |
| Termination          | solder |
| Termination diameter | 085mm  |