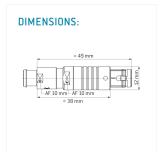

llustrations may differ from original product. Dimensions, unless otherwise specified, in mm.

The pin layout corresponds to the view on the termination area