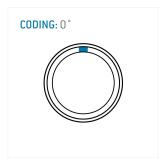

#### **General information**

| Part number       | S41B0C-P06MFG0-450S |                                              |
|-------------------|---------------------|----------------------------------------------|
| Termination       | solder              |                                              |
| Size              | 1                   |                                              |
| Locking principle | push                |                                              |
| Coding            | 0_key               | Illustrations may diff<br>Dimensions, unless |
| Cable Diameter    | cable_mini_45       | Difficults, utiless                          |
| Cable outlet      | bend relief         |                                              |