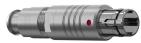

#### S41B0C-P06MFG0-450S

#### **General information**

| Part number       | S41B0C-P06MFG0-450S |                                              |
|-------------------|---------------------|----------------------------------------------|
| Termination       | solder              |                                              |
| Size              | 1                   |                                              |
| Locking principle | push                |                                              |
| Coding            | 0_key               | Illustrations may diff<br>Dimensions, unless |
| Cable Diameter    | cable_mini_45       | Difficults, utiless                          |
| Cable outlet      | bend relief         |                                              |