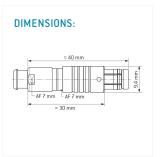

#### **General information**

| Part number       | S40F1C-P03MJG0-500S |                                                 |
|-------------------|---------------------|-------------------------------------------------|
| Termination       | solder              |                                                 |
| Size              | 0                   |                                                 |
| Locking principle | push                |                                                 |
| Coding            | 1_halfshell         | Illustrations may differ from original product. |
| Cable Diameter    | cable_mini_50       | Dimensions, unless otherwise specified, in mm.  |
| Cable outlet      | bend_relief         |                                                 |