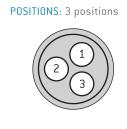

The pin layout corresponds to the view on the termination area

# **Contact insert description**

| Number of contacts   | 3      |
|----------------------|--------|
| Contact type         | pins   |
| Contact diameter     | 09mm   |
| Insulator material   | peek   |
| Wire cross section   | 22_awg |
| Termination          | solder |
| Termination diameter | 085mm  |