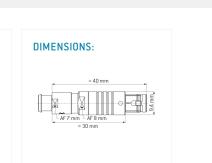

#### **General information**

| Part number       | S40B0C-P06MCC0-400S |                                                 |
|-------------------|---------------------|-------------------------------------------------|
| Termination       | solder              |                                                 |
| Size              | 0                   |                                                 |
| Locking principle | push                |                                                 |
| Coding            | 0_key               | Illustrations may differ from original product. |
| Cable Diameter    | cable_mini_40       | Dimensions, unless otherwise specified, in mm.  |
| Cable outlet      | bend relief         |                                                 |

The pin layout corresponds to the view on the termination area

**POSITIONS:** 6 Positions