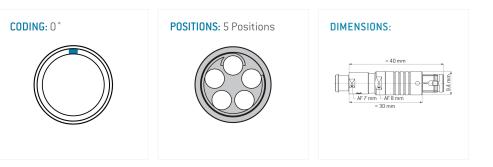

#### **General information**

| Part number       | S40B0C-P05MFG0-350S |                                                 |
|-------------------|---------------------|-------------------------------------------------|
| Termination       | solder              |                                                 |
| Size              | 0                   |                                                 |
| Locking principle | push                |                                                 |
| Coding            | 0 <sub>_</sub> key  | Illustrations may differ from original product. |
| Cable Diameter    | cable_mini_35       | Dimensions, unless otherwise specified, in mm.  |
| Cable outlet      | bend relief         |                                                 |

# **Contact insert description**

| Number of contacts   | 5      |
|----------------------|--------|
| Contact type         | pins   |
| Contact diameter     | 07mm   |
| Insulator material   | peek   |
| Wire cross section   | 22_awg |
| Termination          | solder |
| Termination diameter | 085mm  |