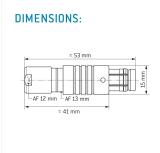

#### **General information**

| Part number       | S32F1C-P03MSN0-3000 |                                                                                                   |
|-------------------|---------------------|---------------------------------------------------------------------------------------------------|
| Termination       | solder              | 6444                                                                                              |
| Size              | 2                   |                                                                                                   |
| Locking principle | push                |                                                                                                   |
| Coding            | 1_halfshell         | Illustrations may differ from original product.<br>Dimensions, unless otherwise specified, in mm. |
| Cable Diameter    | cable_mini_30       | Dimensions, diffess otherwise specified, in min.                                                  |
| Cable outlet      | standard            |                                                                                                   |