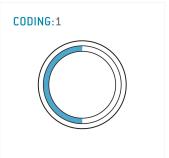

#### **General information**

| Part number       | S32F1C-P03MSN0-3000 |                                                                                                   |
|-------------------|---------------------|---------------------------------------------------------------------------------------------------|
| Termination       | solder              | 6444                                                                                              |
| Size              | 2                   |                                                                                                   |
| Locking principle | push                |                                                                                                   |
| Coding            | 1_halfshell         | Illustrations may differ from original product.<br>Dimensions, unless otherwise specified, in mm. |
| Cable Diameter    | cable_mini_30       | Dimensions, diffess otherwise specified, in min.                                                  |
| Cable outlet      | standard            |                                                                                                   |