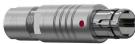

#### **General information**

| Part number       | S30B0C-P07MCC0-4500 |               |
|-------------------|---------------------|---------------|
| Termination       | solder              |               |
|                   |                     | C/61 (        |
| Size              | 0                   |               |
| Locking principle | push                |               |
| Coding            | 0_key               | Illustrations |
| Cable Diameter    | cable_mini_45       | Dimensions,   |
| Cable outlet      | standard            |               |

lllustrations may differ from original product. Dimensions, unless otherwise specified, in mm.

The pin layout corresponds to the view on the termination area