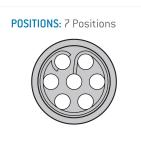

## **Contact insert description**

| Number of contacts   | ?      |
|----------------------|--------|
| Contact type         | pins   |
| Contact diameter     | 05mm   |
| Insulator material   | peek   |
| Wire cross section   | 28_awg |
| Termination          | solder |
| Termination diameter | 045mm  |