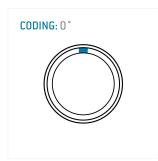

#### **General information**

| Part number       | S30B0C-P07MCC0-4500 |               |
|-------------------|---------------------|---------------|
| Termination       | solder              |               |
|                   |                     | C/61 (        |
| Size              | 0                   |               |
| Locking principle | push                |               |
| Coding            | 0_key               | Illustrations |
| Cable Diameter    | cable_mini_45       | Dimensions,   |
| Cable outlet      | standard            |               |