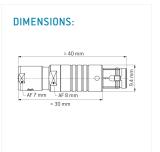

lllustrations may differ from original product. Dimensions, unless otherwise specified, in mm.

The pin layout corresponds to the view on the termination area