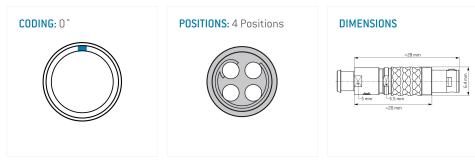

#### **General information**

| Termination solder                                                                                 |
|----------------------------------------------------------------------------------------------------|
|                                                                                                    |
| Size 00                                                                                            |
| Locking principle push                                                                             |
| Coding 0_key Illustrations may differ from original prod<br>Dimensions, unless otherwise specified |
| Cable Diameter cable_mini_35                                                                       |
| Cable outlet bend_relief                                                                           |

The pin layout corresponds to the view on the termination area

# **Contact insert description**

| Number of contacts   | 4      |
|----------------------|--------|
| Contact type         | pins   |
| Contact diameter     | 05mm   |
| Insulator material   | peek   |
| Wire cross section   | 28_awg |
| Termination          | solder |
| Termination diameter | 045mm  |
|                      |        |