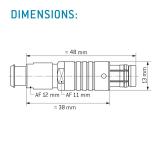

#### **General information**

| Part number       | S2AF1C-P19MCCO-350S |                                                                                                  |
|-------------------|---------------------|--------------------------------------------------------------------------------------------------|
| Termination       | solder              | 6 11111                                                                                          |
| Size              | 1.5                 |                                                                                                  |
| Locking principle | push                |                                                                                                  |
| Coding            | 1_halfshell         | Illustrations may differ from original product.<br>Dimensions, unless otherwise specified, in mn |
| Cable Diameter    | cable_mini_35       | Dimensions, unless otherwise specified, in fill                                                  |
| Cable outlet      | bend_relief         |                                                                                                  |