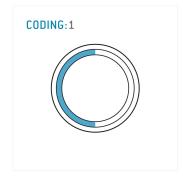

#### **General information**

| Part number       | S2AF1C-P12MFD0-550S |                                              |
|-------------------|---------------------|----------------------------------------------|
| Termination       | solder              |                                              |
| Size              | 1,5                 |                                              |
| Locking principle | push                |                                              |
| Coding            | 1_halfshell         | Illustrations may diff<br>Dimensions, unless |
| Cable Diameter    | cable_mini_55       | Dimensions, unless                           |
| Cable outlet      | bend_relief         |                                              |