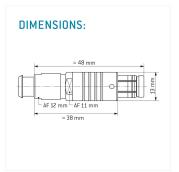

llustrations may differ from original product. Dimensions, unless otherwise specified, in mm.