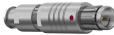

#### **General information**

| Part number       | S2AF1C-P12MFD0-550S |                                              |
|-------------------|---------------------|----------------------------------------------|
| Termination       | solder              |                                              |
| Size              | 1,5                 |                                              |
| Locking principle | push                |                                              |
| Coding            | 1_halfshell         | Illustrations may diff<br>Dimensions, unless |
| Cable Diameter    | cable_mini_55       | Dimensions, unless                           |
| Cable outlet      | bend_relief         |                                              |

llustrations may differ from original product. Dimensions, unless otherwise specified, in mm.