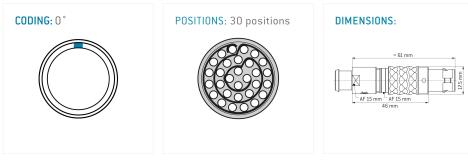

#### **General information**

| Part number                                   | S23L0C-P30PFG0-720S            |                                                                                                   |
|-----------------------------------------------|--------------------------------|---------------------------------------------------------------------------------------------------|
| Termination                                   | crimp                          |                                                                                                   |
| Size                                          | 3                              |                                                                                                   |
| Locking principle                             | push                           |                                                                                                   |
| Coding                                        | 0_key                          | Illustrations may differ from original product.                                                   |
| Cable Diameter                                | cable_mini_72                  | Dimensions, unless otherwise specified, in mm.                                                    |
| Cable outlet                                  | bend_relief                    |                                                                                                   |
| Locking principle<br>Coding<br>Cable Diameter | push<br>O_key<br>cable_mini_72 | Illustrations may differ from original product.<br>Dimensions, unless otherwise specified, in mm. |

# **Contact insert description**

| Number of contacts | 30        |
|--------------------|-----------|
| Contact type       | pins      |
| Contact diameter   | 07mm      |
| Insulator material | peek      |
| Wire cross section | 22-26_awg |
| Termination        | crimp     |