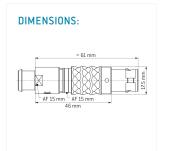

Illustrations may differ from original product. Dimensions, unless otherwise specified, in mm.

The pin layout corresponds to the view on the termination area