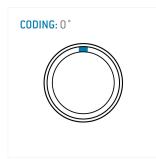

#### **General information**

| Part number       | S23L0C-P30MFG0-420S |                                             |
|-------------------|---------------------|---------------------------------------------|
| Termination       | solder              |                                             |
| Size              | 3                   |                                             |
| Locking principle | push                |                                             |
| Coding            | 0_key               | Illustrations may dif<br>Dimensions, unless |
| Cable Diameter    | cable_mini_42       | טווופווטווא, עווופא                         |
| Cable outlet      | bend relief         |                                             |