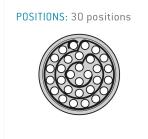

## **Contact insert description**

| Number of contacts   | 30     |
|----------------------|--------|
| Contact type         | pins   |
| Contact diameter     | 07mm   |
| Insulator material   | peek   |
| Wire cross section   | 22_awg |
| Termination          | solder |
| Termination diameter | 085mm  |