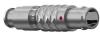

#### S23L0C-P30MFG0-420S

#### **General information**

| Part number       | S23L0C-P30MFG0-420S |                                             |
|-------------------|---------------------|---------------------------------------------|
| Termination       | solder              |                                             |
| Size              | 3                   |                                             |
| Locking principle | push                |                                             |
| Coding            | 0_key               | Illustrations may dif<br>Dimensions, unless |
| Cable Diameter    | cable_mini_42       | טווופווטווא, עווופא                         |
| Cable outlet      | bend relief         |                                             |