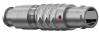

#### S23L0C-P30MFG0-120S

#### **General information**

| Part number       | S23L0C-P30MFG0-120S |                                                 |
|-------------------|---------------------|-------------------------------------------------|
| Termination       | solder              |                                                 |
| Size              | 3                   |                                                 |
| Locking principle | push                |                                                 |
| Coding            | 0_key               | Illustrations may diffe<br>Dimensions, unless o |
| Cable Diameter    | cable_mini_12       | Difficiations, difficas o                       |
| Cable outlet      | bend relief         |                                                 |