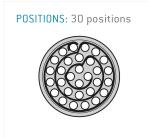

## **Contact insert description**

| Number of contacts   | 30     |
|----------------------|--------|
| Contact type         | pins   |
| Contact diameter     | 07mm   |
| Insulator material   | peek   |
| Wire cross section   | 22_awg |
| Termination          | solder |
| Termination diameter | 085mm  |