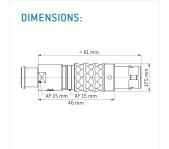

llustrations may differ from original product. Dimensions, unless otherwise specified, in mm.

The pin layout corresponds to the view on the termination area