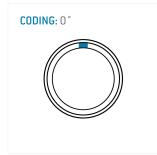

#### **General information**

| Part number       | S23L0C-P30MFG0-120S |                                                 |
|-------------------|---------------------|-------------------------------------------------|
| Termination       | solder              |                                                 |
| Size              | 3                   |                                                 |
| Locking principle | push                |                                                 |
| Coding            | 0_key               | Illustrations may diffe<br>Dimensions, unless o |
| Cable Diameter    | cable_mini_12       | Difficiations, difficas o                       |
| Cable outlet      | bend relief         |                                                 |