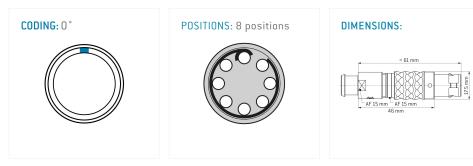

#### **General information**

| Termination solder   Size 3                              |
|----------------------------------------------------------|
| Size 3                                                   |
|                                                          |
| Locking principle push                                   |
| Coding 0_key Illustrations may differ from original prod |
| Cable Diameter cable_mini_82                             |
| Cable outlet bend_relief                                 |

The pin layout corresponds to the view on the termination area

# **Contact insert description**

| Number of contacts   | 8      |
|----------------------|--------|
| Contact type         | pins   |
| Contact diameter     | 13mm   |
| Insulator material   | peek   |
| Wire cross section   | 20_awg |
| Termination          | solder |
| Termination diameter | 11mm   |
|                      |        |