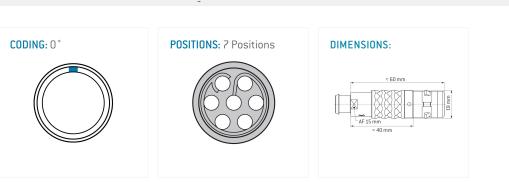

#### **General information**

| Part number       | S23K0C-P07PSL0-020S |                                                 |
|-------------------|---------------------|-------------------------------------------------|
| Termination       | crimp               |                                                 |
| Size              | 3                   |                                                 |
| Locking principle | push                |                                                 |
| Coding            | 0_key               | Illustrations may differ from original product. |
| Cable Diameter    | cable_mini_02       | Dimensions, unless otherwise specified, in mm.  |
| Cable outlet      | bend relief         |                                                 |

# **Contact insert description**

| Number of contacts | 7         |
|--------------------|-----------|
| Contact type       | pins      |
| Contact diameter   | 16mm      |
| Insulator material | peek      |
| Wire cross section | 18-20_awg |
| Termination        | crimp     |