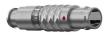

#### **General information**

| Part number       | S22LAC-P06MPH0-520S |                       |
|-------------------|---------------------|-----------------------|
| Termination       | solder              |                       |
| Size              | 2                   |                       |
| Locking principle | push                |                       |
| Coding            | a_key               | Illustrati<br>Dimensi |
| Cable Diameter    | cable_mini_52       | Dimensi               |
| Cable outlet      | bend_relief         |                       |

Illustrations may differ from original product.
Dimensions, unless otherwise specified, in mm.

The pin layout corresponds to the view on the termination area