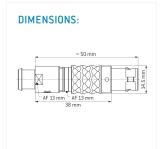

Illustrations may differ from original product.
Dimensions, unless otherwise specified, in mm.

The pin layout corresponds to the view on the termination area

## **Contact insert description**

| Number of contacts   | 6      |
|----------------------|--------|
| Contact type         | pins   |
| Contact diameter     | 13mm   |
| Insulator material   | peek   |
| Wire cross section   | 20_awg |
| Termination          | solder |
| Termination diameter | 11mm   |