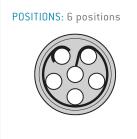

## **Contact insert description**

| Number of contacts   | 6      |
|----------------------|--------|
| Contact type         | pins   |
| Contact diameter     | 13mm   |
| Insulator material   | peek   |
| Wire cross section   | 20_awg |
| Termination          | solder |
| Termination diameter | 11mm   |