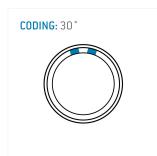

#### **General information**

| Part number       | S22LAC-P06MPH0-520S |                       |
|-------------------|---------------------|-----------------------|
| Termination       | solder              |                       |
| Size              | 2                   |                       |
| Locking principle | push                |                       |
| Coding            | a_key               | Illustrati<br>Dimensi |
| Cable Diameter    | cable_mini_52       | Dimensi               |
| Cable outlet      | bend_relief         |                       |