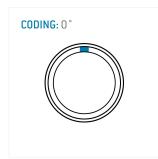

#### **General information**

| Part number       | S22L0C-P07MPH0-920S |                              |
|-------------------|---------------------|------------------------------|
| Termination       | solder              |                              |
| Size              | 2                   | 6                            |
| Locking principle | push                |                              |
| Coding            | 0 <sub>_</sub> key  | Illustrations of Dimensions, |
| Cable Diameter    | cable_mini_92       | , טווופווטווופ,              |
| Cable outlet      | bend relief         |                              |