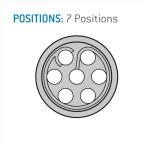

# **Contact insert description**

| Number of contacts   | 7      |
|----------------------|--------|
| Contact type         | pins   |
| Contact diameter     | 13mm   |
| Insulator material   | peek   |
| Wire cross section   | 20_awg |
| Termination          | solder |
| Termination diameter | 11mm   |