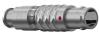

#### **General information**

| Part number       | S22L0C-P07MPH0-920S |                              |
|-------------------|---------------------|------------------------------|
| Termination       | solder              |                              |
| Size              | 2                   | 6                            |
| Locking principle | push                |                              |
| Coding            | 0 <sub>_</sub> key  | Illustrations of Dimensions, |
| Cable Diameter    | cable_mini_92       | , טווופווטווופ,              |
| Cable outlet      | bend relief         |                              |

llustrations may differ from original product. Dimensions, unless otherwise specified, in mm.

The pin layout corresponds to the view on the termination area