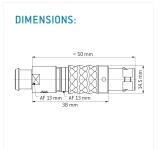

llustrations may differ from original product. Dimensions, unless otherwise specified, in mm.

The pin layout corresponds to the view on the termination area

# **Contact insert description**

| Number of contacts   | 7      |
|----------------------|--------|
| Contact type         | pins   |
| Contact diameter     | 13mm   |
| Insulator material   | peek   |
| Wire cross section   | 20_awg |
| Termination          | solder |
| Termination diameter | 11mm   |