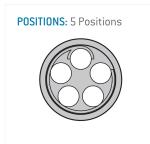

# **Contact insert description**

| Number of contacts   | 5      |
|----------------------|--------|
| Contact type         | pins   |
| Contact diameter     | 13mm   |
| Insulator material   | peek   |
| Wire cross section   | 20_awg |
| Termination          | solder |
| Termination diameter | 11mm   |