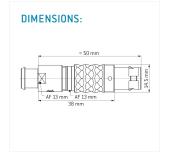

Illustrations may differ from original product.
Dimensions, unless otherwise specified, in mm.

The pin layout corresponds to the view on the termination area