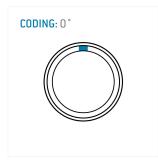

#### **General information**

| Part number       | S22L0C-P05MPH0-920S |                   |
|-------------------|---------------------|-------------------|
| Termination       | solder              |                   |
| Size              | 2                   |                   |
| Locking principle | push                |                   |
| Coding            | 0_key               | Illustra<br>Dimen |
| Cable Diameter    | cable_mini_92       | Dimen             |
| Cable outlet      | bend_relief         |                   |