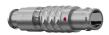

#### **General information**

| Part number       | S22L0C-P05MPH0-920S |                   |
|-------------------|---------------------|-------------------|
| Termination       | solder              |                   |
| Size              | 2                   |                   |
| Locking principle | push                |                   |
| Coding            | 0_key               | Illustra<br>Dimen |
| Cable Diameter    | cable_mini_92       | Dimen             |
| Cable outlet      | bend_relief         |                   |

Illustrations may differ from original product.
Dimensions, unless otherwise specified, in mm.

The pin layout corresponds to the view on the termination area