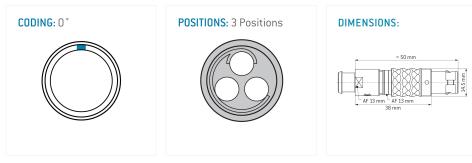

#### **General information**

| P03PSN0-420S |                                                                                      |
|--------------|--------------------------------------------------------------------------------------|
|              |                                                                                      |
|              |                                                                                      |
|              |                                                                                      |
|              | strations may differ from original produ<br>nensions, unless otherwise specified, ir |
|              | iensions, uniess otherwise specified, i                                              |
| ef           |                                                                                      |
|              |                                                                                      |

The pin layout corresponds to the view on the termination area

### **Contact insert description**

| Number of contacts | 3         |
|--------------------|-----------|
| Contact type       | pins      |
| Contact diameter   | 16mm      |
| Insulator material | peek      |
| Wire cross section | 14-18_awg |
| Termination        | crimp     |