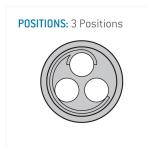

## **Contact insert description**

| Number of contacts   | 3      |
|----------------------|--------|
| Contact type         | pins   |
| Contact diameter     | 16mm   |
| Insulator material   | peek   |
| Wire cross section   | 18_awg |
| Termination          | solder |
| Termination diameter | 14mm   |