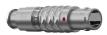

### S22L0C-P03MSN0-720S

#### **General information**

| Part number       | S22L0C-P03MSN0-720S |                  |
|-------------------|---------------------|------------------|
| Termination       | solder              |                  |
| Size              | 2                   |                  |
| Locking principle | push                |                  |
| Coding            | 0_key               | Illustr<br>Dimer |
| Cable Diameter    | cable_mini_72       | Dilliel          |
| Cable outlet      | bend_relief         |                  |

Illustrations may differ from original product.
Dimensions, unless otherwise specified, in mm.

The pin layout corresponds to the view on the termination area