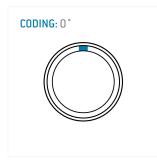

#### **General information**

| Part number       | S22L0C-P03MSN0-720S |                  |
|-------------------|---------------------|------------------|
| Termination       | solder              |                  |
| Size              | 2                   |                  |
| Locking principle | push                |                  |
| Coding            | 0_key               | Illustr<br>Dimer |
| Cable Diameter    | cable_mini_72       | Dilliel          |
| Cable outlet      | bend_relief         |                  |