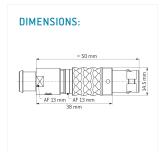

Illustrations may differ from original product.
Dimensions, unless otherwise specified, in mm.

The pin layout corresponds to the view on the termination area