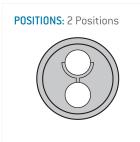

# **Contact insert description**

| Number of contacts   | 2      |
|----------------------|--------|
| Contact type         | pins   |
| Contact diameter     | 20mm   |
| Insulator material   | peek   |
| Wire cross section   | 12_awg |
| Termination          | solder |
| Termination diameter | 24mm   |