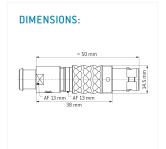

Illustrations may differ from original product. Dimensions, unless otherwise specified, in mm.

The pin layout corresponds to the view on the termination area