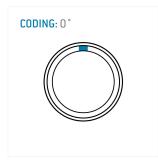

#### **General information**

| Part number       | S22L0C-P02MTS0-720S |                                  |
|-------------------|---------------------|----------------------------------|
| Termination       | solder              |                                  |
| Size              | 2                   |                                  |
| Locking principle | push                |                                  |
| Coding            | 0 <sub>_</sub> key  | Illustrations m<br>Dimensions, u |
| Cable Diameter    | cable_mini_72       | Dimensions, u                    |
| Cable outlet      | bend relief         |                                  |