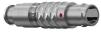

#### **General information**

| Part number       | S22L0C-P02MTS0-720S |                                  |
|-------------------|---------------------|----------------------------------|
| Termination       | solder              |                                  |
| Size              | 2                   |                                  |
| Locking principle | push                |                                  |
| Coding            | 0 <sub>_</sub> key  | Illustrations m<br>Dimensions, u |
| Cable Diameter    | cable_mini_72       | Dimensions, u                    |
| Cable outlet      | bend relief         |                                  |

Illustrations may differ from original product. Dimensions, unless otherwise specified, in mm.

The pin layout corresponds to the view on the termination area