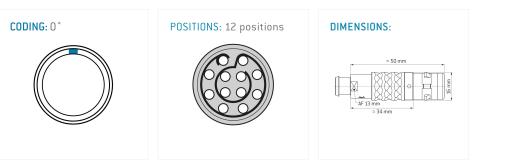

#### **General information**

| Part number       | S22K0C-P12PFG0-350S |                                                 |
|-------------------|---------------------|-------------------------------------------------|
| Termination       | crimp               |                                                 |
| Size              | 2                   |                                                 |
| Locking principle | push                |                                                 |
| Coding            | 0 <sub>_</sub> key  | Illustrations may differ from original product. |
| Cable Diameter    | cable_mini_35       | Dimensions, unless otherwise specified, in mm.  |
| Cable outlet      | bend relief         |                                                 |

# **Contact insert description**

| Number of contacts | 12        |
|--------------------|-----------|
| Contact type       | pins      |
| Contact diameter   | 07mm      |
| Insulator material | peek      |
| Wire cross section | 22-26_awg |
| Termination        | crimp     |