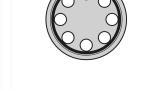

POSITIONS: 8 positions

The pin layout corresponds to the view on the termination area

# **Contact insert description**

| Number of contacts   | 8      |
|----------------------|--------|
| Contact type         | pins   |
| Contact diameter     | 09mm   |
| Insulator material   | peek   |
| Wire cross section   | 22_awg |
| Termination          | solder |
| Termination diameter | 085mm  |