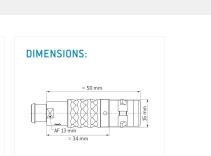

#### **General information**

| Part number       | S22K0C-P08MJG0-850S |                                                 |
|-------------------|---------------------|-------------------------------------------------|
| Termination       | solder              |                                                 |
| Size              | 2                   |                                                 |
| Locking principle | push                |                                                 |
| Coding            | 0_key               | Illustrations may differ from original product. |
| Cable Diameter    | cable_mini_85       | Dimensions, unless otherwise specified, in mm.  |
| Cable outlet      | bend relief         |                                                 |

POSITIONS: 8 positions

The pin layout corresponds to the view on the termination area