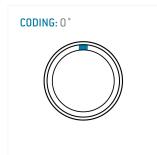

#### **General information**

| Part number       | S22K0C-P08MJG0-850S |                                                 |
|-------------------|---------------------|-------------------------------------------------|
| Termination       | solder              |                                                 |
| Size              | 2                   |                                                 |
| Locking principle | push                |                                                 |
| Coding            | 0_key               | Illustrations may differ from original product. |
| Cable Diameter    | cable_mini_85       | Dimensions, unless otherwise specified, in mm.  |
| Cable outlet      | bend relief         |                                                 |