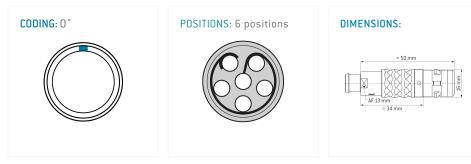

#### **General information**

| Part number       | S22K0C-P06PPH0-650S |                                            |
|-------------------|---------------------|--------------------------------------------|
| Termination       | crimp               |                                            |
| Size              | 2                   |                                            |
| Locking principle | push                |                                            |
| Coding            | 0_key               | Illustrations may differ from original pro |
| Cable Diameter    | cable_mini_65       | Dimensions, unless otherwise specified     |
| Cable outlet      | bend_relief         |                                            |
|                   |                     |                                            |

The pin layout corresponds to the view on the termination area

### **Contact insert description**

| Number of contacts | 6         |
|--------------------|-----------|
| Contact type       | pins      |
| Contact diameter   | 13mm      |
| Insulator material | peek      |
| Wire cross section | 20-24_awg |
| Termination        | crimp     |

#### **Technical information**

| Max. creepage and air clearance distance | 13_mm    | 11_mm         |
|------------------------------------------|----------|---------------|
| Nominal current single contact           | 12_a     | iec_60512_5_2 |
| Nominal current insert                   | 9 A C    | vde_0298_4    |
| Test voltage                             | 15_kv_ac | sae_13441     |