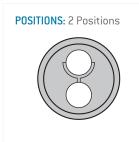

## **Contact insert description**

| Number of contacts   | 2      |
|----------------------|--------|
| Contact type         | pins   |
| Contact diameter     | 20mm   |
| Insulator material   | peek   |
| Wire cross section   | 14_awg |
| Termination          | solder |
| Termination diameter | 185mm  |