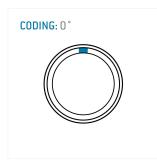

#### **General information**

| Part number       | S22K0C-P02MTQ0-550S |                                       |
|-------------------|---------------------|---------------------------------------|
| Termination       | solder              |                                       |
| Size              | 2                   |                                       |
| Locking principle | push                |                                       |
| Coding            | 0_key               | Illustrations may<br>Dimensions, unle |
| Cable Diameter    | cable_mini_55       | Differisions, unie                    |
| Cable outlet      | bend relief         |                                       |