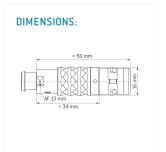

Illustrations may differ from original product. Dimensions, unless otherwise specified, in mm.

The pin layout corresponds to the view on the termination area