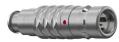

#### S22K0C-P02MTQ0-550S

#### **General information**

| Part number       | S22K0C-P02MTQ0-550S |                                       |
|-------------------|---------------------|---------------------------------------|
| Termination       | solder              |                                       |
| Size              | 2                   |                                       |
| Locking principle | push                |                                       |
| Coding            | 0_key               | Illustrations may<br>Dimensions, unle |
| Cable Diameter    | cable_mini_55       | Differisions, unie                    |
| Cable outlet      | bend relief         |                                       |

Illustrations may differ from original product. Dimensions, unless otherwise specified, in mm.

The pin layout corresponds to the view on the termination area