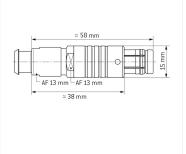

|
| Size              | 2                   |                                                                                                  |
| Locking principle | push                |                                                                                                  |
| Coding            | 2_halfshell         | Illustrations may differ from original product.<br>Dimensions, unless otherwise specified, in mn |
| Cable Diameter    | cable_mini_35       | Dimensions, unless otherwise specified, in fill                                                  |
| Cable outlet      | bend_relief         |                                                                                                  |

#### DIMENSIONS:



# Contact insert description

| Number of contacts   | 11     |
|----------------------|--------|
| Contact type         | pins   |
| Contact diameter     | 09mm   |
| Insulator material   | peek   |
| Wire cross section   | 22_awg |
| Termination          | solder |
| Termination diameter | 085mm  |
|                      |        |

reverse\_gender\_on\_request

### **Technical information**

| Max. creepage and air clearance distance | 08_mm     | 07_mm         |
|------------------------------------------|-----------|---------------|
| Nominal current single contact           | 075_a     | iec_60512_5_2 |
| Nominal current insert                   | 4,125 A   | vde_0298_4    |
| Test voltage                             | 135_kv_ac | sae_13441     |

safety\_text

# Mechanical and env