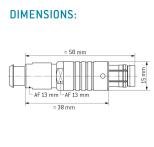

#### **General information**

| Part number       | S22F1C-P19MFD0-650S |                                                                                                  |
|-------------------|---------------------|--------------------------------------------------------------------------------------------------|
| Termination       | solder              |                                                                                                  |
| Size              | 2                   |                                                                                                  |
| Locking principle | push                |                                                                                                  |
| Coding            | 1_halfshell         | Illustrations may differ from original product.<br>Dimensions, unless otherwise specified, in mr |
| Cable Diameter    | cable_mini_65       | binensions, unless otherwise specified, in fill                                                  |
| Cable outlet      | bend_relief         |                                                                                                  |