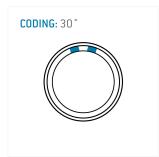

#### **General information**

| Part number       | S21LAC-P16MCC0-770S |                                  |
|-------------------|---------------------|----------------------------------|
| Termination       | solder              |                                  |
| Size              | 1                   |                                  |
| Locking principle | push                |                                  |
| Coding            | a_key               | Illustrations n<br>Dimensions, t |
| Cable Diameter    | cable_mini_77       | Differisions, (                  |
| Cable outlet      | bend relief         |                                  |