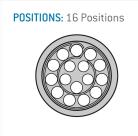

## **Contact insert description**

| Number of contacts   | 16     |
|----------------------|--------|
| Contact type         | pins   |
| Contact diameter     | 05mm   |
| Insulator material   | peek   |
| Wire cross section   | 28_awg |
| Termination          | solder |
| Termination diameter | 045mm  |