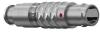

#### **General information**

| Part number       | S21LAC-P16MCC0-770S |                                  |
|-------------------|---------------------|----------------------------------|
| Termination       | solder              |                                  |
| Size              | 1                   |                                  |
| Locking principle | push                |                                  |
| Coding            | a_key               | Illustrations n<br>Dimensions, t |
| Cable Diameter    | cable_mini_77       | Differisions, (                  |
| Cable outlet      | bend relief         |                                  |

lllustrations may differ from original product. Dimensions, unless otherwise specified, in mm.

The pin layout corresponds to the view on the termination area