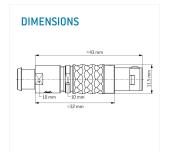

lllustrations may differ from original product. Dimensions, unless otherwise specified, in mm.

The pin layout corresponds to the view on the termination area