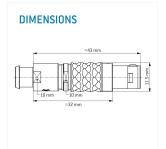

lllustrations may differ from original product. Dimensions, unless otherwise specified, in mm.

The pin layout corresponds to the view on the termination area