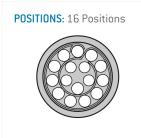

## **Contact insert description**

| Number of contacts   | 16     |
|----------------------|--------|
| Contact type         | pins   |
| Contact diameter     | 05mm   |
| Insulator material   | peek   |
| Wire cross section   | 28_awg |
| Termination          | solder |
| Termination diameter | 045mm  |