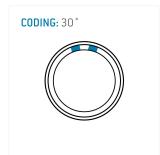

#### **General information**

| Part number       | S21LAC-P16MCCO-320S |                                    |
|-------------------|---------------------|------------------------------------|
| Termination       | solder              |                                    |
| Size              | 1                   | C                                  |
| Locking principle | push                |                                    |
| Coding            | a_key               | Illustrations ma<br>Dimensions, un |
| Cable Diameter    | cable_mini_32       | Dimensions, un                     |
| Cable outlet      | bend relief         |                                    |