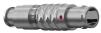

### S21LAC-P16MCC0-320S

#### **General information**

| Part number       | S21LAC-P16MCCO-320S |                                    |
|-------------------|---------------------|------------------------------------|
| Termination       | solder              |                                    |
| Size              | 1                   | C                                  |
| Locking principle | push                |                                    |
| Coding            | a_key               | Illustrations ma<br>Dimensions, un |
| Cable Diameter    | cable_mini_32       | Dimensions, un                     |
| Cable outlet      | bend relief         |                                    |

lllustrations may differ from original product. Dimensions, unless otherwise specified, in mm.

The pin layout corresponds to the view on the termination area