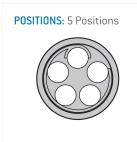

# **Contact insert description**

| Number of contacts   | 5      |
|----------------------|--------|
| Contact type         | pins   |
| Contact diameter     | 09mm   |
| Insulator material   | peek   |
| Wire cross section   | 22_awg |
| Termination          | solder |
| Termination diameter | 085mm  |

Illustrations may differ from original product.
Dimensions, unless otherwise specified, in mm.

The pin layout corresponds to the view on the termination area