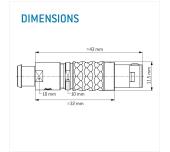

Illustrations may differ from original product.
Dimensions, unless otherwise specified, in mm.

The pin layout corresponds to the view on the termination area