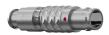

#### S21LAC-P05MJG0-220S

#### **General information**

| Part number       | S21LAC-P05MJG0-220S |                     |
|-------------------|---------------------|---------------------|
| Termination       | solder              |                     |
| Size              | 1                   |                     |
| Locking principle | push                |                     |
| Coding            | a_key               | Illustrat<br>Dimens |
| Cable Diameter    | cable_mini_22       | Dilliens            |
| Cable outlet      | bend_relief         |                     |

Illustrations may differ from original product.
Dimensions, unless otherwise specified, in mm.

The pin layout corresponds to the view on the termination area