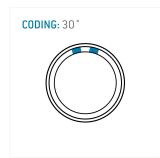

#### **General information**

| Part number       | S21LAC-P05MJG0-220S |                     |
|-------------------|---------------------|---------------------|
| Termination       | solder              |                     |
| Size              | 1                   |                     |
| Locking principle | push                |                     |
| Coding            | a_key               | Illustrat<br>Dimens |
| Cable Diameter    | cable_mini_22       | Dilliens            |
| Cable outlet      | bend_relief         |                     |

Illustrations may differ from original product.
Dimensions, unless otherwise specified, in mm.

The pin layout corresponds to the view on the termination area