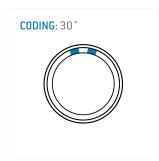

#### **General information**

| Part number       | S21LAC-P04MJG0-720S |                  |
|-------------------|---------------------|------------------|
| Termination       | solder              |                  |
| Size              | 1                   |                  |
| Locking principle | push                |                  |
| Coding            | a_key               | Illustr<br>Dimer |
| Cable Diameter    | cable_mini_72       | Dilliel          |
| Cable outlet      | bend_relief         |                  |