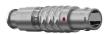

### S21LAC-P04MJG0-720S

#### **General information**

| Part number       | S21LAC-P04MJG0-720S |                  |
|-------------------|---------------------|------------------|
| Termination       | solder              |                  |
| Size              | 1                   |                  |
| Locking principle | push                |                  |
| Coding            | a_key               | Illustr<br>Dimer |
| Cable Diameter    | cable_mini_72       | Dilliel          |
| Cable outlet      | bend_relief         |                  |

Illustrations may differ from original product.
Dimensions, unless otherwise specified, in mm.

The pin layout corresponds to the view on the termination area