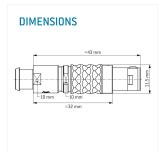

Illustrations may differ from original product.
Dimensions, unless otherwise specified, in mm.

The pin layout corresponds to the view on the termination area