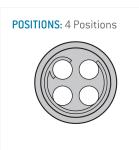

## Contact insert description

| Number of contacts   | 4            |
|----------------------|--------------|
| Contact type         | pins         |
| Contact diameter     | 09mm         |
| Insulator material   | peek         |
| Wire cross section   | 22_awg       |
| Termination          | solder       |
| Termination diameter | 085mm        |
| Data transmission    | ethernet_100 |