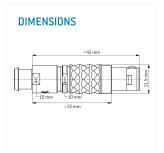

Illustrations may differ from original product.
Dimensions, unless otherwise specified, in mm.

The pin layout corresponds to the view on the termination area