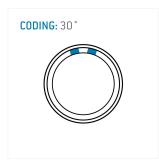

#### **General information**

| Part number       | S21LAC-P04MJG0-620S |               |
|-------------------|---------------------|---------------|
| Termination       | solder              |               |
| Size              | 1                   |               |
| Locking principle | push                |               |
| Coding            | a_key               | Illus<br>Dime |
| Cable Diameter    | cable_mini_62       | DIM           |
| Cable outlet      | bend_relief         |               |