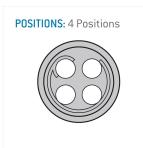

## **Contact insert description**

| Number of contacts   | 4            |
|----------------------|--------------|
| Contact type         | pins         |
| Contact diameter     | 09mm         |
| Insulator material   | peek         |
| Wire cross section   | 22_awg       |
| Termination          | solder       |
| Termination diameter | 085mm        |
| Data transmission    | ethernet_100 |