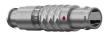

### S21LAC-P04MJG0-620S

#### **General information**

| Part number       | S21LAC-P04MJG0-620S |               |
|-------------------|---------------------|---------------|
| Termination       | solder              |               |
| Size              | 1                   |               |
| Locking principle | push                |               |
| Coding            | a_key               | Illus<br>Dime |
| Cable Diameter    | cable_mini_62       | DIM           |
| Cable outlet      | bend_relief         |               |