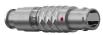

#### **General information**

| Part number       | S21LAC-P03MPH0-620S |                         |
|-------------------|---------------------|-------------------------|
| Termination       | solder              |                         |
| Size              | 1                   |                         |
| Locking principle | push                |                         |
| Coding            | a_key               | Illustratio<br>Dimensio |
| Cable Diameter    | cable_mini_62       | טווופווטו               |
| Cable outlet      | bend_relief         |                         |

Illustrations may differ from original product. Dimensions, unless otherwise specified, in mm.

The pin layout corresponds to the view on the termination area