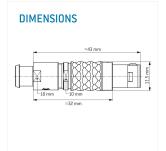

Illustrations may differ from original product. Dimensions, unless otherwise specified, in mm.

The pin layout corresponds to the view on the termination area