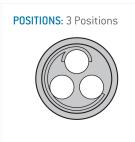

## **Contact insert description**

| Number of contacts   | 3      |
|----------------------|--------|
| Contact type         | pins   |
| Contact diameter     | 13mm   |
| Insulator material   | peek   |
| Wire cross section   | 20_awg |
| Termination          | solder |
| Termination diameter | 11mm   |