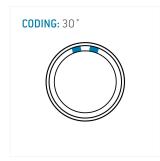

#### **General information**

| Part number       | S21LAC-P03MPH0-620S |                         |
|-------------------|---------------------|-------------------------|
| Termination       | solder              |                         |
| Size              | 1                   |                         |
| Locking principle | push                |                         |
| Coding            | a_key               | Illustratio<br>Dimensio |
| Cable Diameter    | cable_mini_62       | טווופווטו               |
| Cable outlet      | bend_relief         |                         |