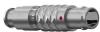

#### S21L0C-P05NJH0-770S

#### **General information**

| Part number       | S21L0C-P05NJH0-770S |                                          |
|-------------------|---------------------|------------------------------------------|
| Termination       | crimp               |                                          |
| Size              | 1                   |                                          |
| Locking principle | push                |                                          |
| Coding            | 0_key               | Illustrations may d<br>Dimensions, unles |
| Cable Diameter    | cable_mini_77       | bimensions, unles                        |
| Cable outlet      | bend_relief         |                                          |