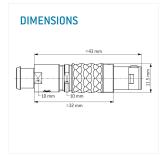

Illustrations may differ from original product.
Dimensions, unless otherwise specified, in mm.

The pin layout corresponds to the view on the termination area