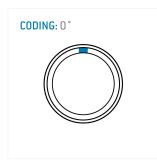

#### **General information**

| Part number       | S21L0C-P05NJH0-770S |                                          |
|-------------------|---------------------|------------------------------------------|
| Termination       | crimp               |                                          |
| Size              | 1                   |                                          |
| Locking principle | push                |                                          |
| Coding            | 0_key               | Illustrations may d<br>Dimensions, unles |
| Cable Diameter    | cable_mini_77       | bimensions, unles                        |
| Cable outlet      | bend_relief         |                                          |