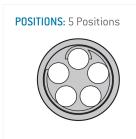

## **Contact insert description**

| Number of contacts | 5         |
|--------------------|-----------|
| Contact type       | sockets   |
| Contact diameter   | 09mm      |
| Insulator material | peek      |
| Wire cross section | 20-24_awg |
| Termination        | crimp     |