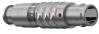

#### S21L0C-P03MPN0-720S

#### **General information**

| Part number       | S21L0C-P03MPN0-720S |                           |
|-------------------|---------------------|---------------------------|
| Termination       | solder              |                           |
| Size              | 1                   | 6                         |
| Locking principle | push                |                           |
| Coding            | 0_key               | Illustrations Dimensions, |
| Cable Diameter    | cable_mini_72       | Dimensions,               |
| Cable outlet      | bend_relief         |                           |