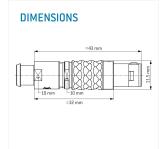

llustrations may differ from original product. Dimensions, unless otherwise specified, in mm.

The pin layout corresponds to the view on the termination area