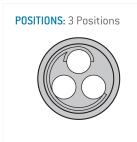

# **Contact insert description**

| Number of contacts   | 3      |
|----------------------|--------|
| Contact type         | pins   |
| Contact diameter     | 13mm   |
| Insulator material   | peek   |
| Wire cross section   | 18_awg |
| Termination          | solder |
| Termination diameter | 14mm   |