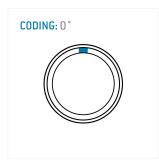

#### **General information**

| Part number       | S21L0C-P03MPN0-720S |                           |
|-------------------|---------------------|---------------------------|
| Termination       | solder              |                           |
| Size              | 1                   | 6                         |
| Locking principle | push                |                           |
| Coding            | 0_key               | Illustrations Dimensions, |
| Cable Diameter    | cable_mini_72       | Dimensions,               |
| Cable outlet      | bend_relief         |                           |